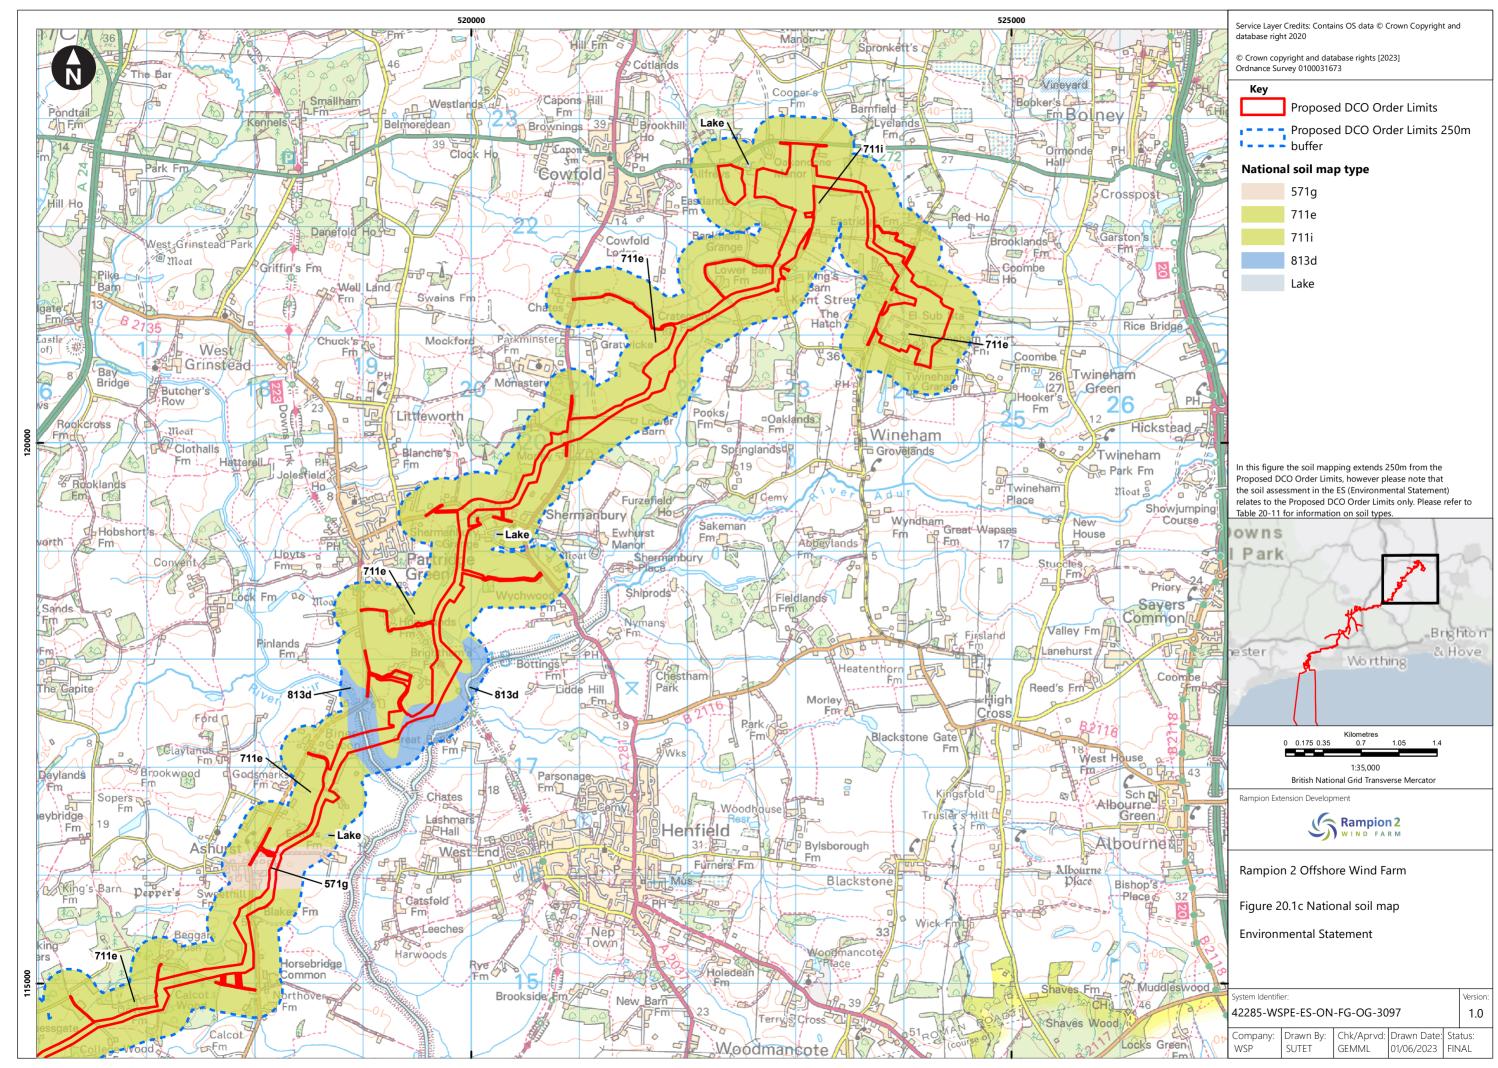

## **List of Figures**

| Figure<br>number  | Figure Title                                             | APFP<br>number | Ecodoc<br>number | Revision | Revision<br>Date |
|-------------------|----------------------------------------------------------|----------------|------------------|----------|------------------|
| Figure<br>20.1a-c | National soil map                                        | 5 (2) (a)      | 004866379-<br>01 | A        | 04/08/2023       |
| Figure<br>20.2a-c | Surveyed and indicative Agricultural Land Classification | 5 (2) (a)      | 004866380-<br>01 | Α        | 04/08/2023       |