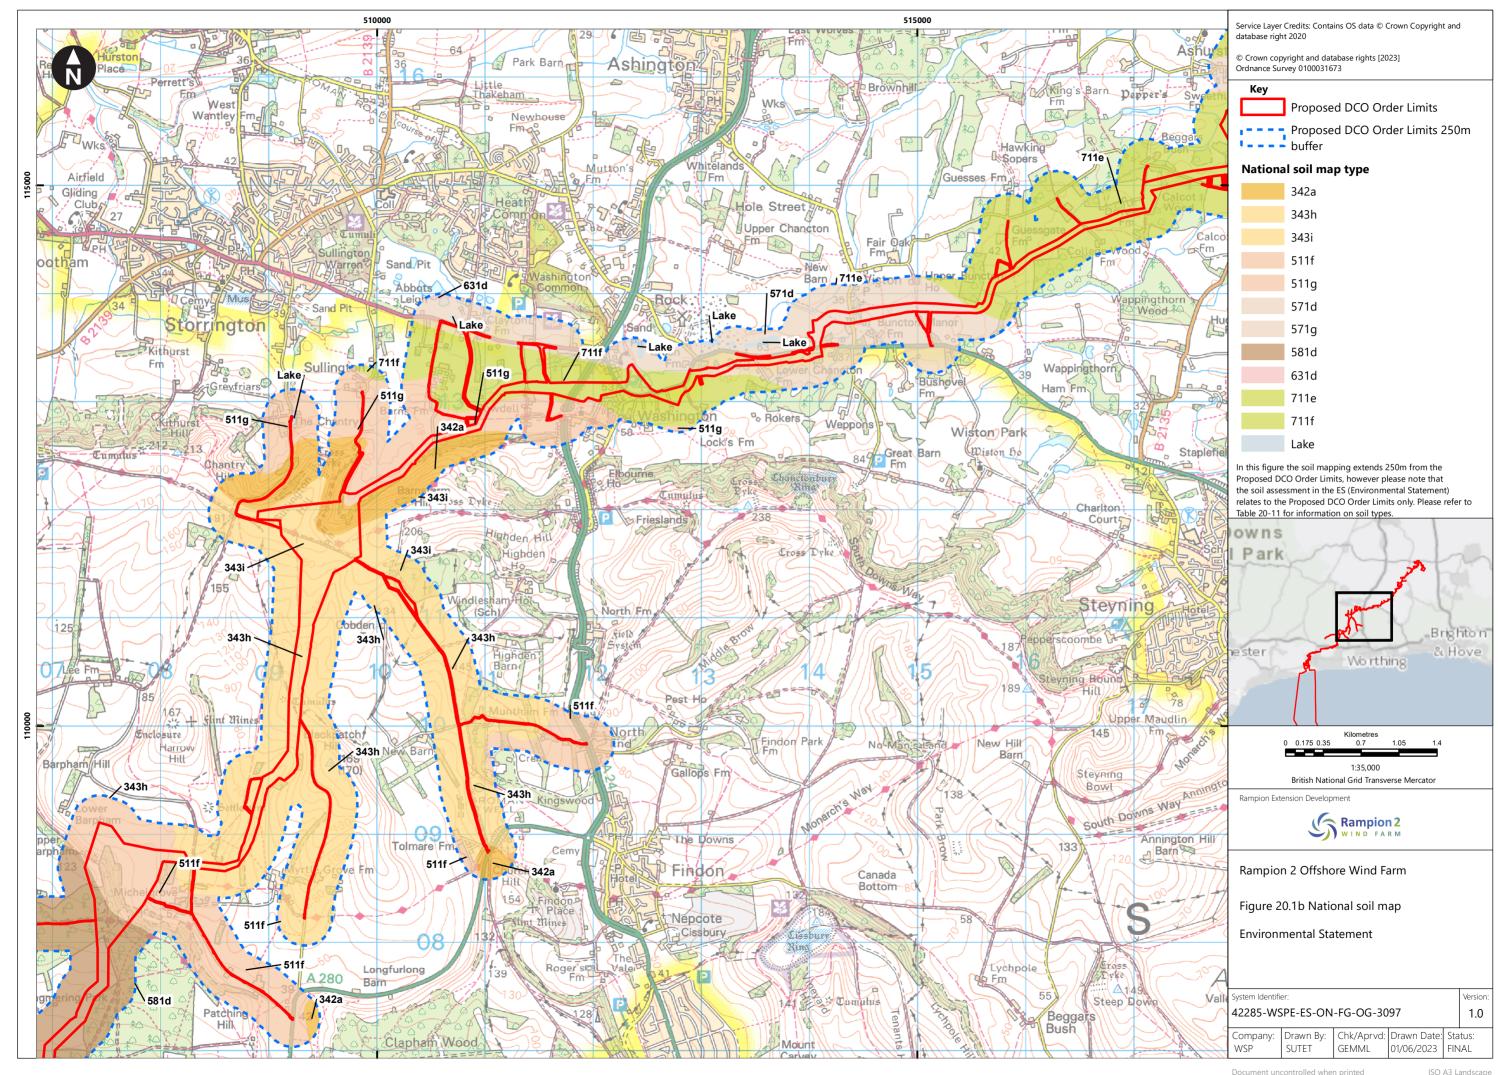

## **List of Figures**

| Figure<br>number  | Figure Title                                             | APFP<br>number | Ecodoc<br>number | Revision | Revision<br>Date |
|-------------------|----------------------------------------------------------|----------------|------------------|----------|------------------|
| Figure<br>20.1a-c | National soil map                                        | 5 (2) (a)      | 004866379-<br>01 | A        | 04/08/2023       |
| Figure<br>20.2a-c | Surveyed and indicative Agricultural Land Classification | 5 (2) (a)      | 004866380-<br>01 | Α        | 04/08/2023       |