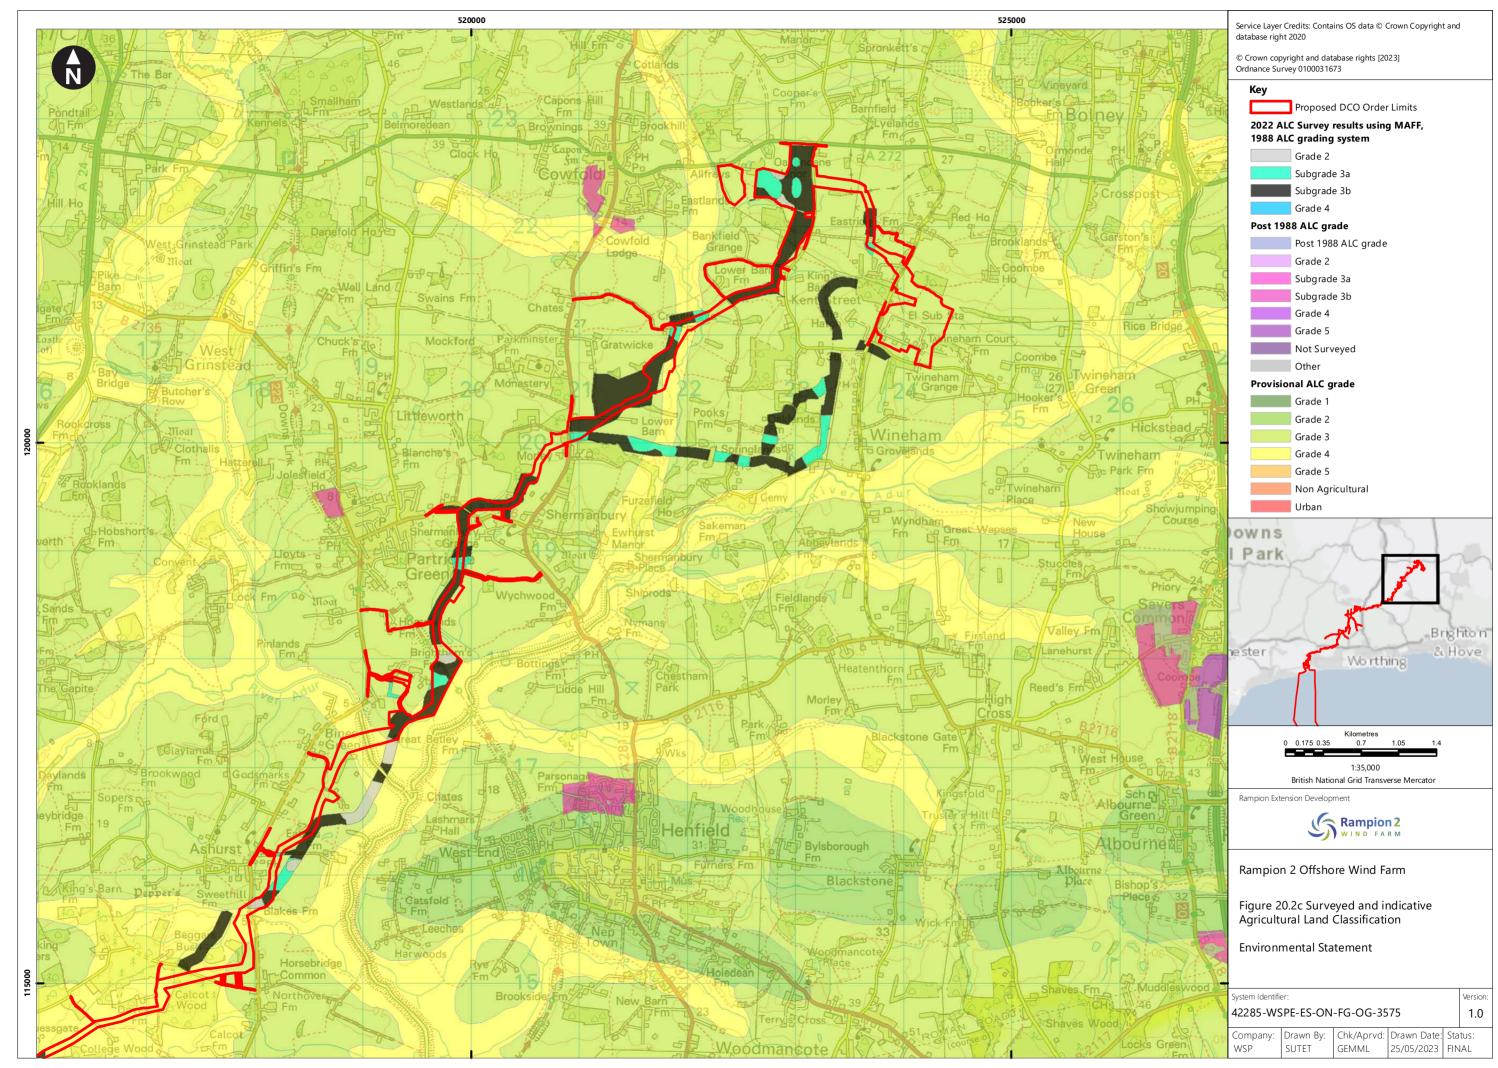

## **List of Figures**

| Figure<br>number  | Figure Title                                             | APFP<br>number | Ecodoc<br>number | Revision | Revision<br>Date |
|-------------------|----------------------------------------------------------|----------------|------------------|----------|------------------|
| Figure<br>20.1a-c | National soil map                                        | 5 (2) (a)      | 004866379-<br>01 | A        | 04/08/2023       |
| Figure<br>20.2a-c | Surveyed and indicative Agricultural Land Classification | 5 (2) (a)      | 004866380-<br>01 | Α        | 04/08/2023       |