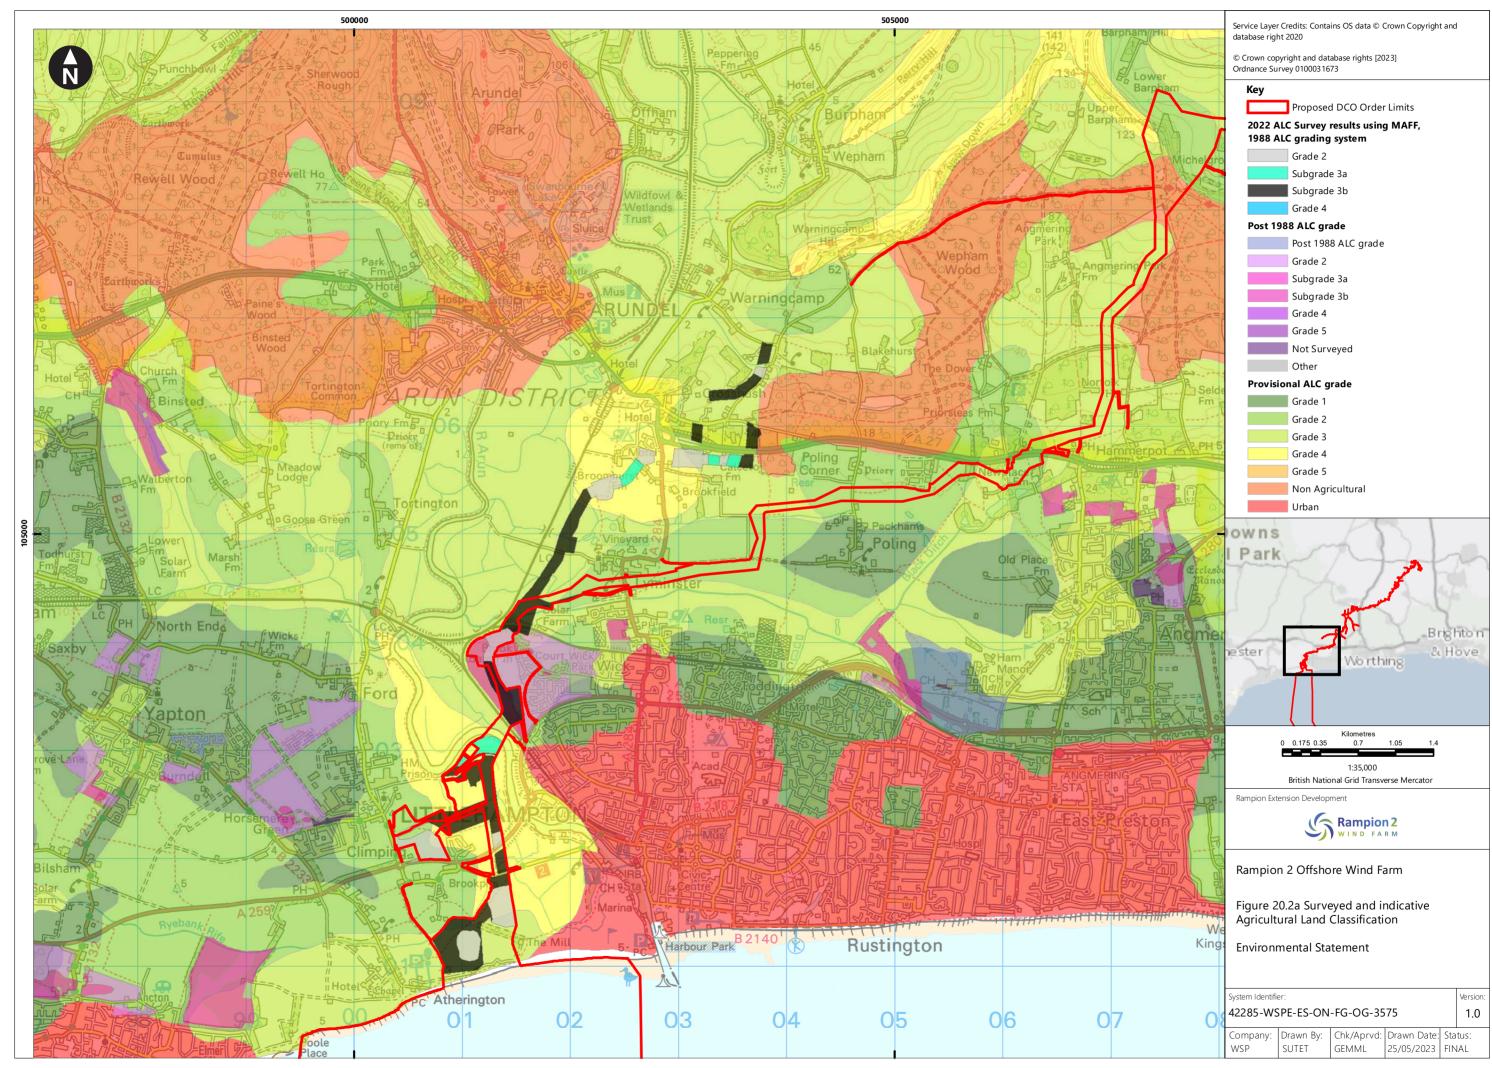

## **List of Figures**

| Figure<br>number  | Figure Title                                             | APFP<br>number | Ecodoc<br>number | Revision | Revision<br>Date |
|-------------------|----------------------------------------------------------|----------------|------------------|----------|------------------|
| Figure<br>20.1a-c | National soil map                                        | 5 (2) (a)      | 004866379-<br>01 | A        | 04/08/2023       |
| Figure<br>20.2a-c | Surveyed and indicative Agricultural Land Classification | 5 (2) (a)      | 004866380-<br>01 | Α        | 04/08/2023       |