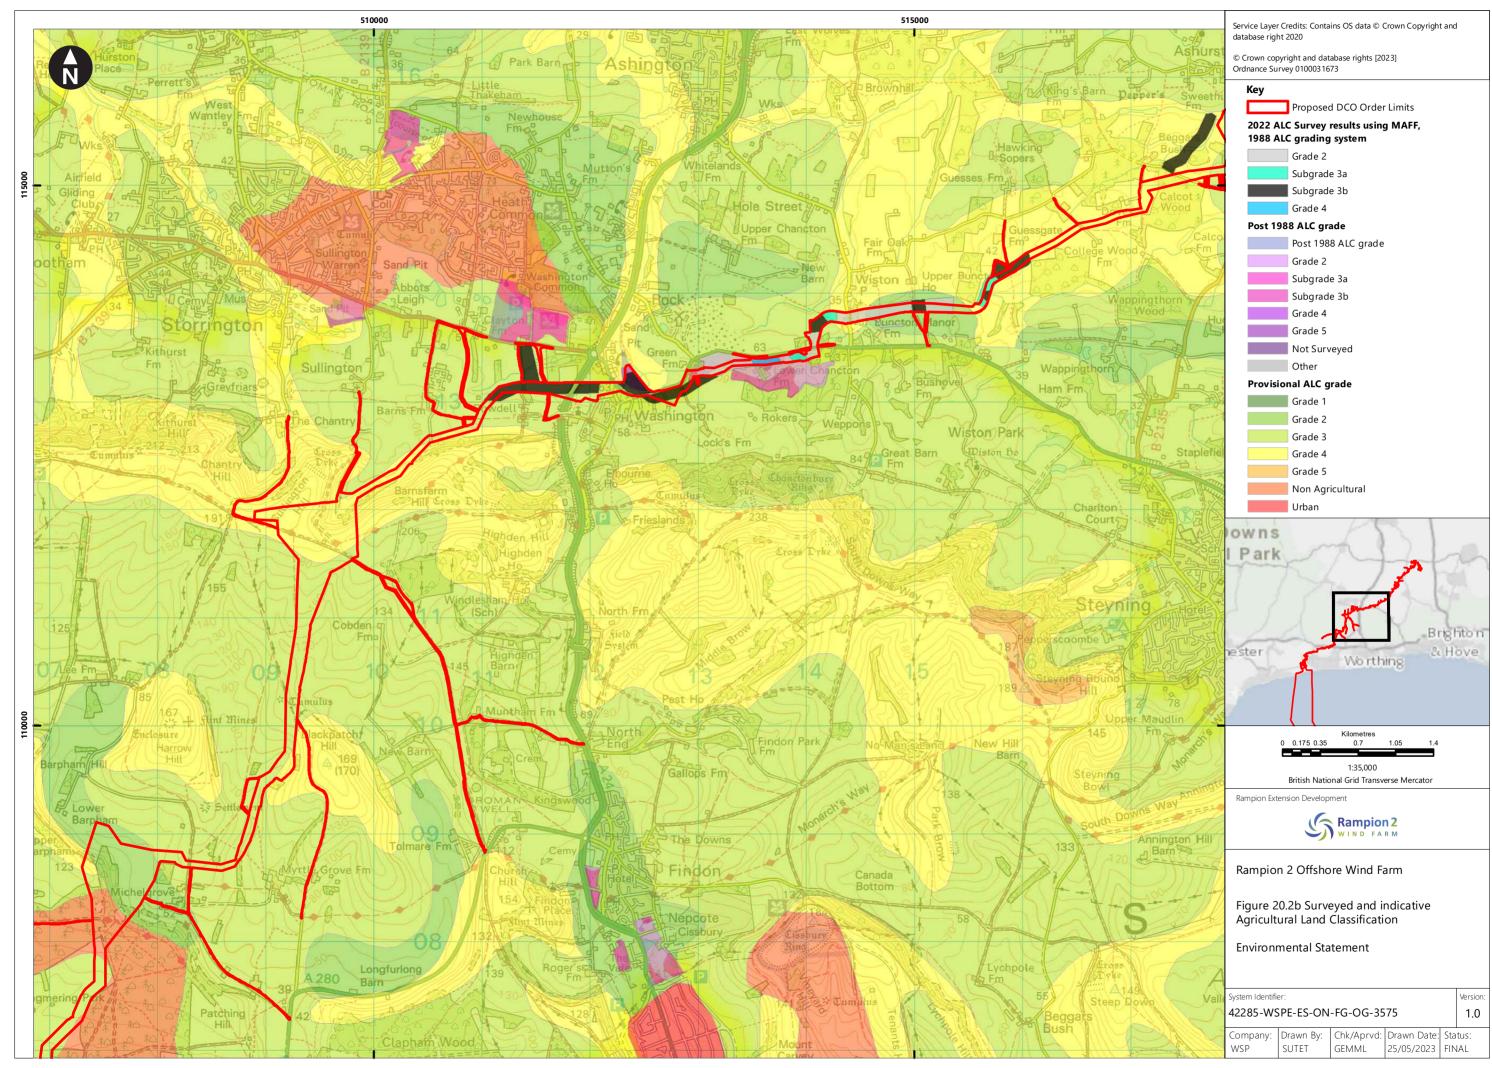

## **List of Figures**

| Figure<br>number  | Figure Title                                             | APFP<br>number | Ecodoc<br>number | Revision | Revision<br>Date |
|-------------------|----------------------------------------------------------|----------------|------------------|----------|------------------|
| Figure<br>20.1a-c | National soil map                                        | 5 (2) (a)      | 004866379-<br>01 | A        | 04/08/2023       |
| Figure<br>20.2a-c | Surveyed and indicative Agricultural Land Classification | 5 (2) (a)      | 004866380-<br>01 | Α        | 04/08/2023       |