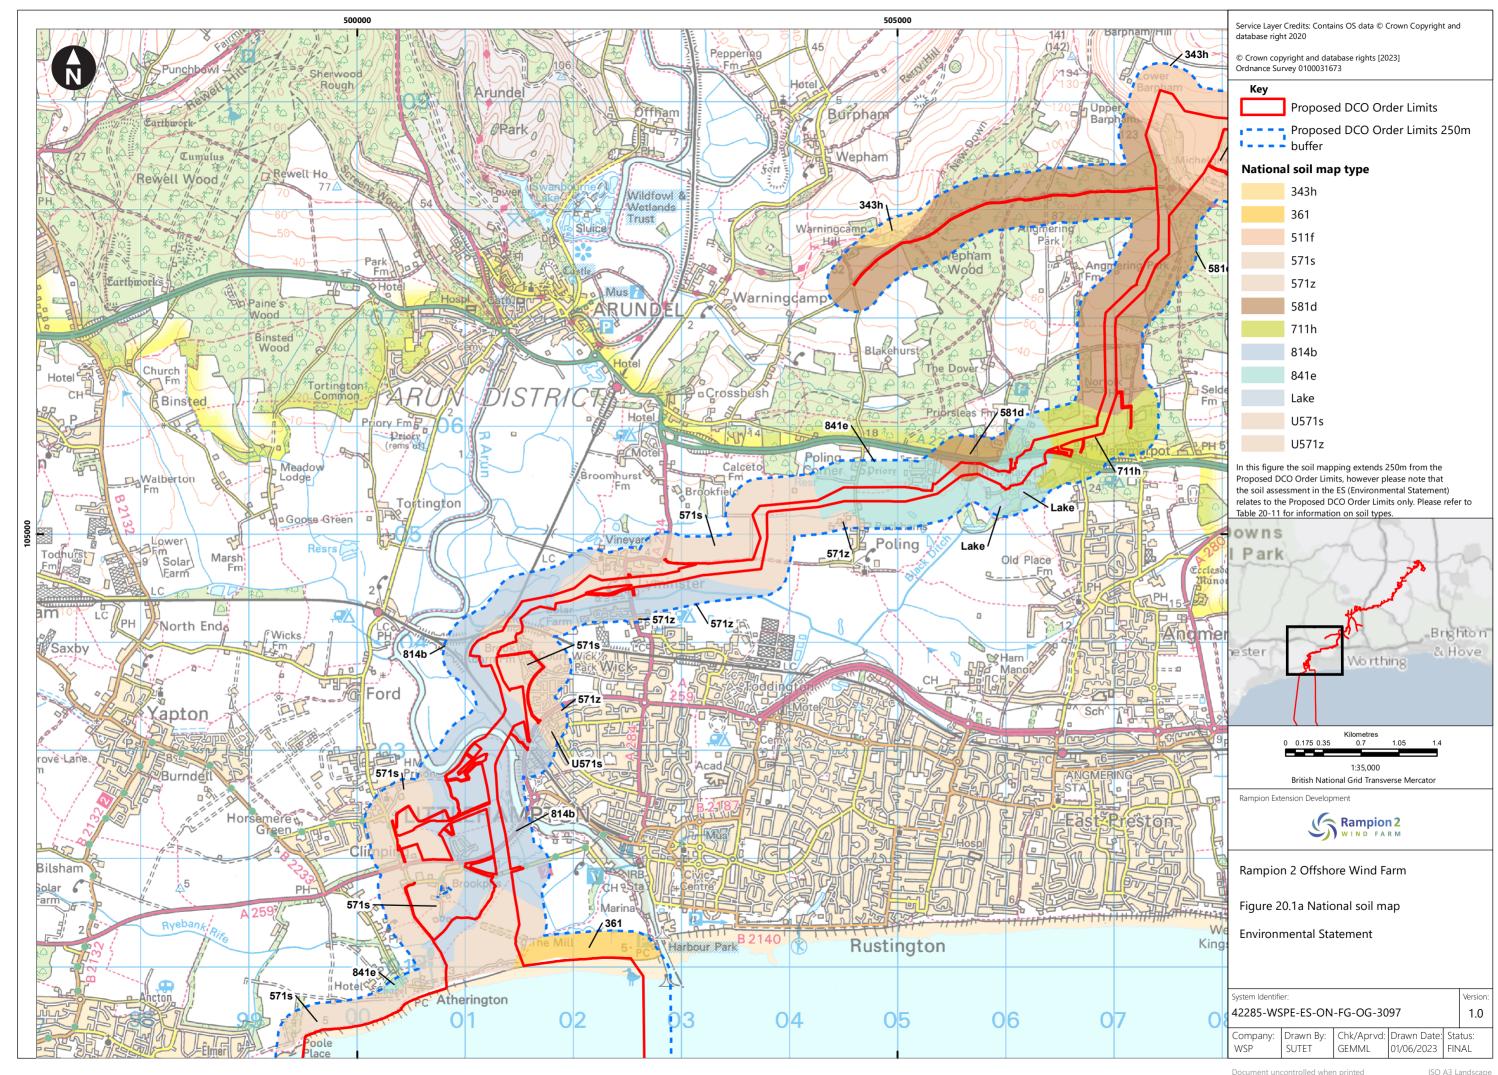

## **List of Figures**

| Figure<br>number  | Figure Title                                             | APFP<br>number | Ecodoc<br>number | Revision | Revision<br>Date |
|-------------------|----------------------------------------------------------|----------------|------------------|----------|------------------|
| Figure<br>20.1a-c | National soil map                                        | 5 (2) (a)      | 004866379-<br>01 | A        | 04/08/2023       |
| Figure<br>20.2a-c | Surveyed and indicative Agricultural Land Classification | 5 (2) (a)      | 004866380-<br>01 | Α        | 04/08/2023       |